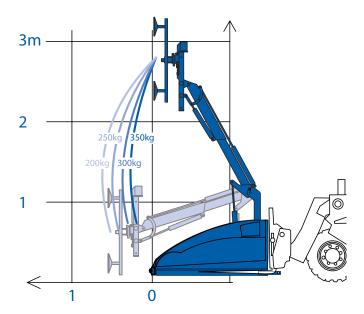

### Reach

|                                                 | max lifting capacity |
|-------------------------------------------------|----------------------|
| Technical Specifications                        | Winlet 350 TH        |
| Max capacity                                    | 350kg                |
| Max capacity on side                            | 200kg                |
| Total weight                                    | 400kg                |
| External width                                  | 820mm                |
| External length                                 | 1410mm               |
| External height                                 | 1150mm               |
| Min/max extension (front bumper to suction cup) | 290/790mm            |
| Max lifting height (to centre of lifting yoke)  | 2700mm               |
| Side offset                                     | 100mm                |
| Fine lift on arm                                | 500mm                |
| Tilt function                                   | 180°                 |
| Continuous rotation                             | 360°                 |