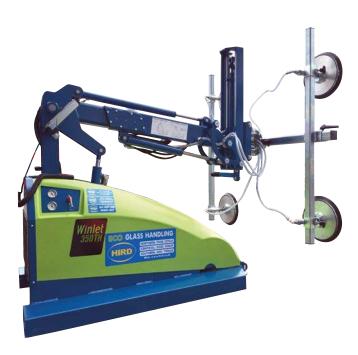

### Winlet 350 TH

The Winlet 350TH is designed to fit on most telehandlers providing an excellent solution where height or ground conditions prevent the use of a standard Winlet or Mini Crane.

UK and Ireland Distributor

The Winlet 350TH has a hydraulic system which makes it independent from the telehandler.

Multifunction control panel in operator friendly design with integrated buttons. Signal lights and Double action safety keys are both in the standard setup on the Winlet 350 TH.

|                                                 | max lifting capacity |
|-------------------------------------------------|----------------------|
| Technical Specifications                        | Winlet 350 TH        |
| Max capacity                                    | 350kg                |
| Max capacity on side                            | 200kg                |
| Total weight                                    | 400kg                |
| External width                                  | 820mm                |
| External length                                 | 1410mm               |
| External height                                 | 1150mm               |
| Min/max extension (front bumper to suction cup) | 290/790mm            |
| Max lifting height (to centre of lifting yoke)  | 2700mm               |
| Side offset                                     | 100mm                |
| Fine lift on arm                                | 500mm                |
| Tilt function                                   | 180°                 |
| Continuous rotation                             | 360°                 |