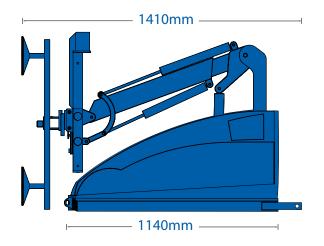

|                                                 | max lifting capacity |
|-------------------------------------------------|----------------------|
| Technical Specifications                        | Winlet 350 TH        |
| Max capacity                                    | 350kg                |
| Max capacity on side                            | 200kg                |
| Total weight                                    | 400kg                |
| External width                                  | 820mm                |
| External length                                 | 1410mm               |
| External height                                 | 1150mm               |
| Min/max extension (front bumper to suction cup) | 290/790mm            |
| Max lifting height (to centre of lifting yoke)  | 2700mm               |
| Side offset                                     | 100mm                |
| Fine lift on arm                                | 500mm                |
| Tilt function                                   | 180°                 |
| Continuous rotation                             | 360°                 |