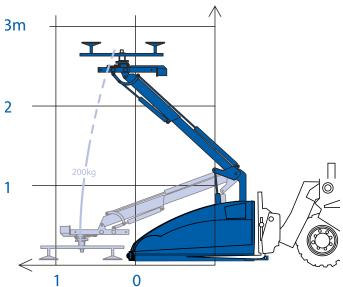

### **Pick N Place**

Product specifications are subject to change without notice or obligation. The photographs and/or drawings in this document are for illustrative purposes only.

HIRD

Northern 01482 227333

|                                                 | max lifting capacity |
|-------------------------------------------------|----------------------|
| Technical Specifications                        | Winlet 350 TH        |
| Max capacity                                    | 350kg                |
| Max capacity on side                            | 200kg                |
| Total weight                                    | 400kg                |
| External width                                  | 820mm                |
| External length                                 | 1410mm               |
| External height                                 | 1150mm               |
| Min/max extension (front bumper to suction cup) | 290/790mm            |
| Max lifting height (to centre of lifting yoke)  | 2700mm               |
| Side offset                                     | 100mm                |
| Fine lift on arm                                | 500mm                |
| Tilt function                                   | 180°                 |
| Continuous rotation                             | 360°                 |