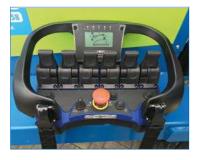

The Winlet 350TH has a hydraulic system which makes it independent from the telehandler.

Multifunction control panel in operator friendly design with integrated buttons. Signal lights and Double action safety keys are both in the standard setup on the Winlet 350 TH.