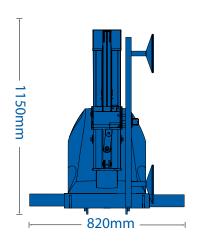

|                                                 | max lifting capacity |
|-------------------------------------------------|----------------------|
| Technical Specifications                        | Winlet 350 TH        |
| Max capacity                                    | 350kg                |
| Max capacity on side                            | 200kg                |
| Total weight                                    | 400kg                |
| External width                                  | 820mm                |
| External length                                 | 1410mm               |
| External height                                 | 1150mm               |
| Min/max extension (front bumper to suction cup) | 290/790mm            |
| Max lifting height (to centre of lifting yoke)  | 2700mm               |
| Side offset                                     | 100mm                |
| Fine lift on arm                                | 500mm                |
| Tilt function                                   | 180°                 |
| Continuous rotation                             | 360°                 |