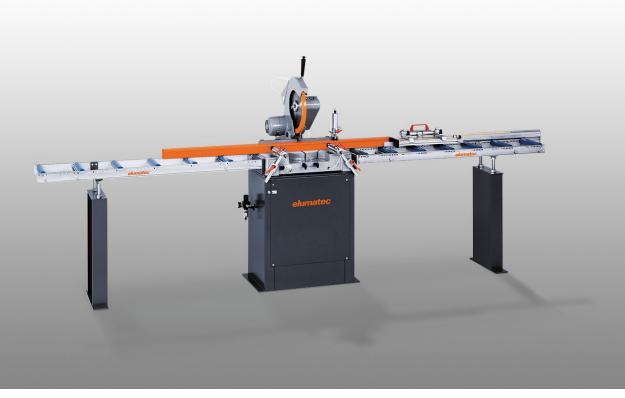

# Description

- Stable, ground, continuous support table with turn table on precision bearings
- Wear-resistant and quiet multi-V belt drive
- Manual saw feed
- Equipped with saw blade as standard
- Table-top unit

# Options

- Machine base
- Pneumatic material clamping unit
- Quick-acting clamping device
- Length stop and measuring systems

Phone +49 7041 14-0 Fax +49 7041 14-280 sales@elumatec.com www.elumatec.com

#### Mitre Saw Mgs 72/10

See MGS 72/30, however:

- Machine base
- Pneumatic material clamping units: 2x horizontal, 1x vertical
- Pulsed coolant system

# **Technical Data**

- Pivoting range from 0° 45°, continuously adjustable to the left and to the right
- Positive location points at 15°, 30°, and 45°
- For cutting range, see cutting diagram
- Saw blade diameter 380 mm
- Saw blade speed 2,800 rpm
- Power supply 230/400 V, 3~, 50 Hz
- Power output 3 kW
- Length 780 mm, depth 900 mm, height 815 mm, weight 120 kg