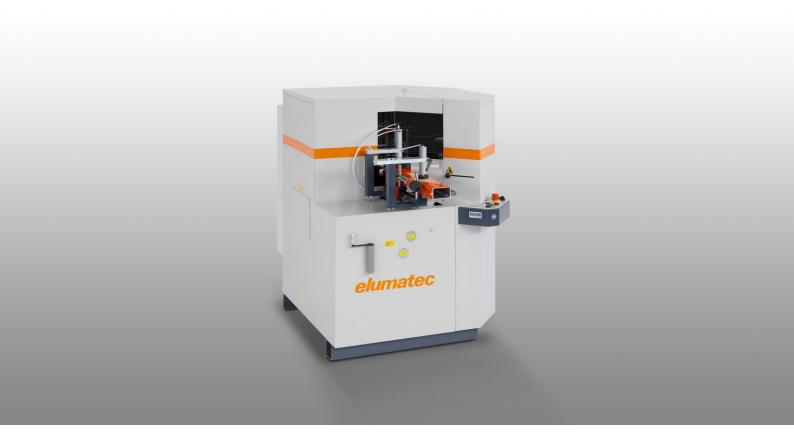

## **AKS V-550 Notching saw**

Notching saws

## **Description**

- Notching for cross-bars in curtain wall manufacturing
- Precise and safe notching is ensured because the workpiece is fixed and only the saw units move
- The cutting depth is set using an analogue display
- Manual adjustment of 550mm saw blade cutting angles with digital angle display
- Horizontal and vertical profile clamping
- 2-hand operation for sawing cycle

## **Technical Data**

Saw unit for notch cuts fixed at 0°:

- Saw blade diameter 350 mm
- Power output 2 kW with motor brake
- Saw blade speed 2,800 rpm

Saw unit for notch cuts 90°+45° and 90°-20°:

- Saw blade diameter 550 mm
- Power output 3 kW with motor brake
- Saw blade speed 2,800 rpm
- Maximum notch size: 210 mm x 100 mm
- Compressed air supply 7 bar
- Weight 480 kg